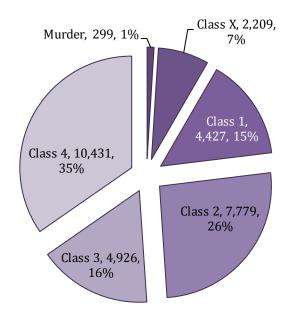

## 2014 Exits from IDOC

| State Fiscal Year 2014, |  |  |  |  |  |  |
|-------------------------|--|--|--|--|--|--|
| 30,132 total exits      |  |  |  |  |  |  |

| Crime<br>Type | Class 4 Top Holding Offenses    | ffenses Of Cases |      |  |  |  |
|---------------|---------------------------------|------------------|------|--|--|--|
| Drug          | Possession Controlled Substance | 3,314            | 31.8 |  |  |  |
| Property      | Theft                           | 1,777            | 17.0 |  |  |  |
| Other         | Driving Revoked License         | 964              | 9.2  |  |  |  |
| Drug          | DUI                             | 912              | 8.7  |  |  |  |
| Other         | UUW                             | 583              | 5.6  |  |  |  |