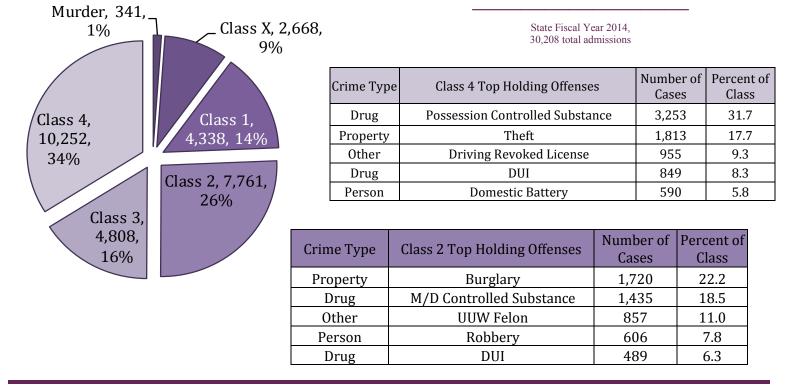

## 2014 Admissions to IDOC

| Crime<br>Type | Class 2 Top Holding Offenses | Number<br>of Cases | Percent of Class |  |  |
|---------------|------------------------------|--------------------|------------------|--|--|
| Person        | Burglary                     | 1,837              | 23.6             |  |  |
| Drug          | M/D Controlled Substance     | 1,129              | 14.5             |  |  |
| Other         | UUW Felon                    | 975                | 12.5             |  |  |
| Person        | Robbery                      | 606                | 7.8              |  |  |
| Drug          | DUI                          | 501                | 6.4              |  |  |

| Crime Type | Class 4 Top Holding Offenses           | Number of<br>Cases | Percent of Class |
|------------|----------------------------------------|--------------------|------------------|
| Drug       | Possession Controlled Substance        | 1,841              | 32.1             |
| Property   | Theft                                  | 1,053              | 18.3             |
| Other      | Driving Revoked License                | 554                | 9.7              |
| Drug       | DUI                                    | 487                | 8.5              |
| Person     | Domestic Battery                       | 457                | 8.0              |
| Other      | UUW                                    | 150                | 2.6              |
| Person     | Violate No Contact/Order of Protection | 146                | 2.5              |