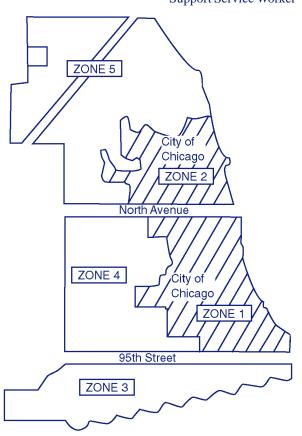

| EMPLOYER                                                                                           | POSITION TITLE                                            |                                                                                                                  |          |                                               |                     |             |                  |             |  |  |
|----------------------------------------------------------------------------------------------------|-----------------------------------------------------------|------------------------------------------------------------------------------------------------------------------|----------|-----------------------------------------------|---------------------|-------------|------------------|-------------|--|--|
|                                                                                                    |                                                           |                                                                                                                  |          |                                               |                     |             |                  |             |  |  |
| STREET ADDRESS                                                                                     | AVERAGE # OF HOURS WORKED PER WEEK CURRENT OR LAST SALARY |                                                                                                                  |          |                                               |                     |             |                  |             |  |  |
|                                                                                                    |                                                           | FULL-TIM                                                                                                         | E OR     | PAR                                           | T- TIME             |             | S MONTHLY OF     | \$ ANNUALLY |  |  |
| CITY                                                                                               | STATE                                                     | DA                                                                                                               | TES OF E | MDI OVI                                       | MENT                | \$          | TOTAL            | <b>&gt;</b> |  |  |
| CITI                                                                                               | DIME                                                      |                                                                                                                  |          | DATES OF EMPLOYMENT MONTH   YEAR   TO   MONTH |                     |             |                  | MONTHS      |  |  |
|                                                                                                    |                                                           |                                                                                                                  |          |                                               |                     |             |                  |             |  |  |
| SUPERVISORY RESPONSIBILITY: LIST THE NUMBER OF EMPLOYEES YOU SUPERVISED IN THE APPROPRIATE BOX(ES) | CLERIC.                                                   | CLERICAL TECHNICAL/PARA-PROFESSIONAL PROFESSIONAL AI                                                             |          |                                               |                     |             |                  |             |  |  |
| DESCRIBE DUTIES AND RESPONSIBILITIES FOI                                                           | R EACH POSITIO                                            | N TITLE SEPA                                                                                                     | RATELY:  | :                                             |                     |             |                  |             |  |  |
|                                                                                                    |                                                           |                                                                                                                  |          |                                               |                     |             |                  |             |  |  |
|                                                                                                    |                                                           |                                                                                                                  |          |                                               |                     |             |                  |             |  |  |
|                                                                                                    |                                                           |                                                                                                                  |          |                                               |                     |             |                  |             |  |  |
|                                                                                                    |                                                           |                                                                                                                  |          |                                               |                     |             |                  |             |  |  |
| REASON FOR LEAVING:                                                                                |                                                           |                                                                                                                  |          |                                               |                     |             |                  |             |  |  |
| EMPLOYER                                                                                           |                                                           |                                                                                                                  |          |                                               | POSITION            | TITLE       |                  |             |  |  |
| gmp                                                                                                |                                                           |                                                                                                                  |          |                                               |                     |             |                  |             |  |  |
| STREET ADDRESS                                                                                     |                                                           | AVERAGE # OF HOURS WORKED PER WEEK  FULL-TIME OR PART-TIME  CURRENT OR LAST SALARY WEEKLY OR MONTHLY OR ANNUALLY |          |                                               |                     |             |                  |             |  |  |
|                                                                                                    |                                                           |                                                                                                                  |          |                                               |                     | \$          | \$               | \$          |  |  |
| CITY                                                                                               | STATE                                                     | DATES OF EMPLOYMENT TOTAL                                                                                        |          |                                               |                     |             |                  |             |  |  |
|                                                                                                    |                                                           | MONTH                                                                                                            | YEAR     | TO                                            | MONTH               | YEAR        | YEARS            | MONTHS      |  |  |
| SUPERVISORY RESPONSIBILITY: LIST THE NUMBER OF EMPLOYEES YOU SUPERVISED IN THE APPROPRIATE BOX(ES) | MANUAL/TRADES                                             | CLERIC                                                                                                           | AL       |                                               | SAL/PARA-<br>SIONAL | PROFESSIONA | AL ADM           | INISTRATIVE |  |  |
| DESCRIBE DUTIES AND RESPONSIBILITIES FOR EACH POSITION TITLE SEPARATELY:                           |                                                           |                                                                                                                  |          |                                               |                     |             |                  |             |  |  |
|                                                                                                    |                                                           |                                                                                                                  |          |                                               |                     |             |                  |             |  |  |
|                                                                                                    |                                                           |                                                                                                                  |          |                                               |                     |             |                  |             |  |  |
|                                                                                                    |                                                           |                                                                                                                  |          |                                               |                     |             |                  |             |  |  |
|                                                                                                    |                                                           |                                                                                                                  |          |                                               |                     |             |                  |             |  |  |
| REASON FOR LEAVING:                                                                                |                                                           |                                                                                                                  |          |                                               |                     |             |                  |             |  |  |
| State law requires that you furnish certain is                                                     | formation about                                           |                                                                                                                  |          | 1.1:                                          |                     |             | the distribution |             |  |  |